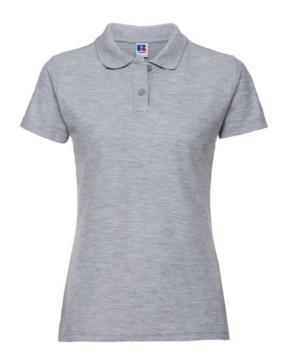

# **Specification**

RUSSELL women's CLASSIC POLYCOTTON POLO made from a single double yarn from which it produces fine and strong pike material. Classic stitching on the side, collar and shoulder reinforcements, double stitch along the shoulders, bottom and around the armpits, additional stitching around the ruffles, two buttons colored T-shirt, spare button Polo Oxford light blue 2XL