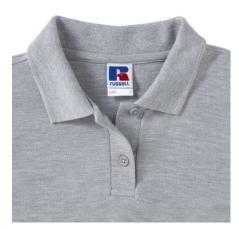

# **Specification**

RUSSELL women's CLASSIC POLYCOTTON POLO made from a single double yarn from which it produces fine and strong pike material. Classic stitching on the side, collar and shoulder reinforcements, double stitch along the shoulders, bottom and around the armpits, additional stitching around the ruffles, two buttons colored T-shirt, spare button Polo Oxford light blue 2XL